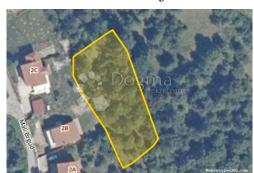

#### Common

Title: Građevinsko zemljište u Malom Brgudu

Property for: Sale

Land type: Building lot Property area: 2039 m<sup>2</sup> Price: 92,000.00 € Updated: Oct 29, 2024

### Location

Country: Croatia

State/Region/Province: Primorsko-goranska županija

City: Matulji City area: Jurdani ZIP code: 51211