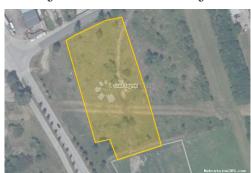

#### Common

Title: Zemljište na atraktivnoj lokaciji

Property for: Sale

Land type: Building lot Property area: 7157 m<sup>2</sup>

Price: 1,190,000.00 € Updated: Oct 29, 2024

# Location

Country: Croatia Grad Zagreb State/Region/Province: Donja Dubrava City:

ZIP code: 10000