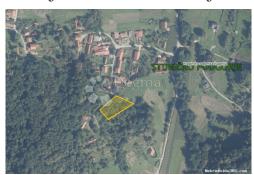

### Zemljište 1800m2 Gornja Podgora, Donja Stubica, Land

Seller Info

Name: Dogma Nekretnine

First Name: Dogma Last Name: Nekretnine

Company Dogma nekretnine d.o.o.

Name:

Service Type: Selling and renting

https://dogma-nekretnine.com Website:

#### Common

Title: Zemljište 1800m2 Gornja Podgora

Property for: Sale

Land type: Agricultural land

Property area: 1800 m<sup>2</sup> Price: 30,000.00 € Updated: Oct 29, 2024

## Location

Country: Croatia

Krapinsko-zagorska županija State/Region/Province:

Donja Stubica City: City area: Gornja Podgora

ZIP code: 49240

# Description

Description: ID CODE: ZG70139