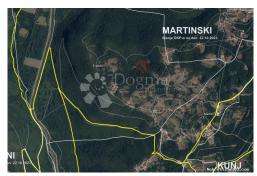

#### Common

POLJOPRIVREDNO ZEMLJIŠTE/ŠUMA U ISTRI Title:

Property for: Sale

Land type: Agricultural land

Property area: 8920 m<sup>2</sup> Price: 35,000.00 € Updated: Oct 29, 2024

# Location

Country: Croatia

Istarska županija State/Region/Province: Sveta Nedelja City: City area: Martinski 52220 ZIP code:

# Description

Description: ID CODE: IS1510007