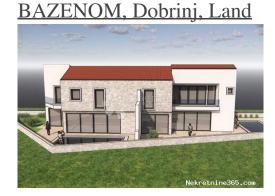

# Common

ZEMLJIŠTE SA GRAĐEVINSKOM DOZVOLOM ZA DVOJNU KUĆU SA Title:

**BAZENOM** 

Property for: Sale

Land type: **Building** lot Property area: 554 m<sup>2</sup> Price: 190.000.00 € Oct 29, 2024

# Description

Description: THE ISLAND OF KRK For sale is a plot of 554 m2 with a building permit for a

> semi-detached house, size 145 m2 and 112 m2. The houses consist of a staircase, kitchen, living room, dining room and toilet on the ground floor, and on the first floor there are 2 bedrooms and two bathrooms in the smaller house, and three bedrooms and three bathrooms in the larger house. The house has an outdoor parking space and each has its own swimming pool of approx. 18m2. Sea View! All infrastructure on the ground. There is a possibility of an agreement with the owners regarding the construction of the building. The location is characterized by a good traffic connection with the mainland, as it is located at a distance of about 10 km from the Rijeka Airport, and at a distance of about 12 km from the Krk bridge that connects the island to the mainland and the expressway to Rijeka and further inland. FOR INFORMATION CONTACT: MARINA POLONIJO 00385