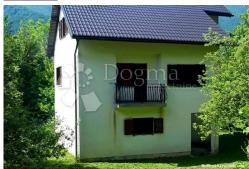

# BRUŠANE KUĆA + GARAŽA + 7000M2 ZEMLJIŠTA !!!, Gospić - Okolica,

#### Common

BRUŠANE KUĆA + GARAŽA + 7000M2 ZEMLJIŠTA!!! Title:

Property for: Sale House type: detached Property area: 190 m<sup>2</sup> Lot Size: 7000 m<sup>2</sup>

Bedrooms: 4 Bathrooms: 2

Price: 100,000.00€ Oct 29, 2024 Updated: