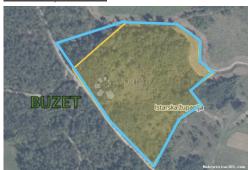

#### Common

Title: GRAĐEVINSKO ZEMLJIŠTE GOSPODARSKE NAMJENE - 16.900 m2

Property for: Sale

Land type: **Building** lot Property area: 16943 m<sup>2</sup> Price: 760,000.00 € Updated: Oct 29, 2024

#### Location

Country: Croatia

State/Region/Province: Istarska županija

City: Buzet City area: Buzet ZIP code: 52420

# Description

Description:

BUZET A large building plot for commercial use, with a total area of 16,943 m<sup>2</sup>, is for sale. The land has access from an asphalt road, and is located in a position that is excellent for the construction of a business building. It is located within the area marked G - economic buildings predominantly of artisanal use I2 or industrial production use, and corresponding accompanying and business purposes, within the plateau marked 1.3, 1.6 and 1.10 and part of its area is located in the area of infrastructure facilities - collector roads road S1. On the surfaces marked G, plateau marked 1.3., 1.6. and 1.10. it is possible to build a free-standing building or a complex of buildings, commercial buildings, mainly for craft purposes I2 or industrial production purposes, and corresponding accompanying and business purposes. The built-up coefficient of an individual building plot is at least kig=0.1 and at most kig=0.4. The utilization coefficient is at least kis=0.1 and at most 0.92. The maximum permitted height of buildings is 9.0 m. Canopies are the maximum permitted height of 5.0 m. The maximum permitted number of floors of the building is 2 floors with the possibility of building 3 floors on a maximum of 1/3 of the constructed area of the building (floor plan building projections). \* Two industrial facilities are already in operation in the zone (plateaus 1.1 and 1.2), and an economic facility (furniture production) is under construction on plateau 1.4. \*