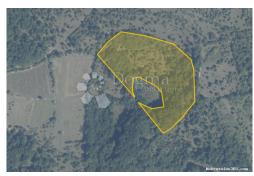

#### Common

| Title:         | ŠUMA 24 250 m <sup>2</sup> |
|----------------|----------------------------|
| Property for:  | Sale                       |
| Land type:     | Agricultural land          |
| Property area: | 24250 m <sup>2</sup>       |
| Price:         | 145,500.00 €               |
| Updated:       | Oct 29, 2024               |

### Location

| Country:               | Croatia           |
|------------------------|-------------------|
| State/Region/Province: | Istarska županija |
| City:                  | Bale              |
| City area:             | Bale              |
| ZIP code:              | 52211             |

## Description

Description:

Agricultural land 24,250 m<sup>2</sup> for sale. It has an access field road on the western side of the land. The attractiveness of this location - complete peace for a reset, meditation groups in the dwellings from the pictures below, production of eco agricultural products. Ownership 1/1. For additional information and viewing, contact us with confidence. FILIP MARIĆ Mediation assistant Mobile 091/335-5350 Phone 052 770 811 filip.maric@dogma-nekretnine.com ID CODE: IS1509929