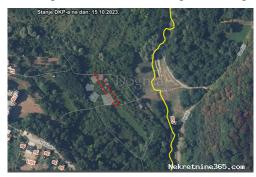

#### Listing details Common

Title:Zemljište na odličnoj lokacijiProperty for:SaleLand type:Building lotProperty area:1504 m²Price:170,000.00 €Updated:Oct 29, 2024

## Location

| Country:               | Croatia     |
|------------------------|-------------|
| State/Region/Province: | Grad Zagreb |
| City:                  | Črnomerec   |
| ZIP code:              | 10000       |

## Description

| Description:          | ID CODE: ZG70034 |
|-----------------------|------------------|
| 2 • 5 • 11 p ti o int | 12 002212070001  |