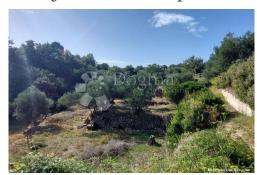

## Zemljište okruženo prirodom i maslenicima u blizini centra, Rab, Land

#### Common

Title: Zemljište okruženo prirodom i maslenicima u blizini centra

Property for: Sale

Land type: Building lot Property area: 1815 m<sup>2</sup> Price: 254,000.00 € Updated: Oct 29, 2024

## Location

Country: Croatia

State/Region/Province: Primorsko-goranska županija

City: Rab City area: Palit ZIP code: 51280