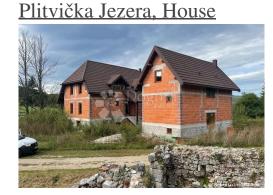

### Common

DVIJE KUĆE NADOMAK PLITVIČKIH JEZERA, JEZERCE - PRILIKA!!! Title:

Property for: Sale

House type: residential-commercial

Property area: 500 m<sup>2</sup> Lot Size: 1000 m<sup>2</sup>

Number of Floors: Bedrooms: 16 Bathrooms: 14

Price: 350,000.00 € Updated: Oct 29, 2024

## Condition

Newbuild: yes Built: 2023

## Location

Country: Croatia

State/Region/Province: Ličko-senjska županija

City: Plitvička Jezera

City area: Jezerce ZIP code: 53231