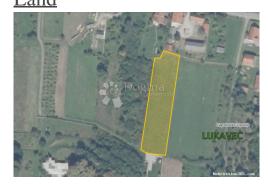

### Common

Title: Građevinsko zemljište 2700m2 kod Velike gorice

Oct 29, 2024

Property for: Sale

Land type: Building lot 2700 m<sup>2</sup> Property area: Price: 105,000.00 €

#### Location

Updated:

Country: Croatia

State/Region/Province: Zagrebačka županija Velika Gorica - Okolica City:

City area: Lukavec ZIP code: 10410