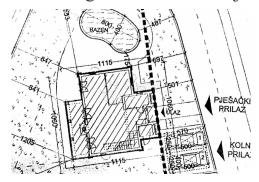

#### Common

Title: Valtura, građevinsko zemljište s projektom i građ.dozvolom

Property for: Sale

Land type: Building lot Property area: 722 m<sup>2</sup>

Price: 105,000.00 € Updated: Oct 29, 2024

### **Permits**

Building permit: yes Ownership certificate: yes

# Description

Description: ID CODE: IS1509717