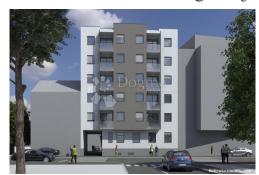

#### Common

Title: Stan na 2. katu - novogradnja

Property for: Sale Property area:  $80 \text{ m}^2$ Floor: Number of Floors: 5 Bedrooms: 3

Price: 340,074.00 € Updated: Oct 29, 2024

### Condition

Bathrooms:

Newbuild: yes Built: 2024

### Location

Country: Croatia State/Region/Province: Grad Zagreb

City: Trešnjevka - Sjever

ZIP code: 10000

### Additional information

Elevator: yes Energy efficiency: В

# Description

Description: **ID CODE: ZG69847** 