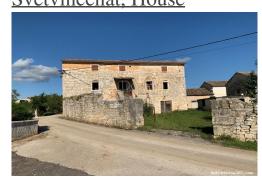

#### Common

Title: SVETVINČENAT – imanje s dvije kamene kuće na lijepoj lokaciji

Property for: Sale House type: detached Property area: 330 m<sup>2</sup> Lot Size:  $737 \text{ m}^2$ Number of Floors: 3 Bedrooms: 10

Price: 363,000.00 € Oct 29, 2024 Updated:

### Condition

Built: 1900

#### Location

Country: Croatia

State/Region/Province: Istarska županija City: Svetvinčenat City area: Svetvinčenat

ZIP code: 52342