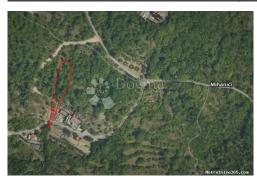

#### Common

Title: ZEMLJIŠTE - KONAVLE, MIHANIĆI

Property for: Sale

Land type: Building lot Property area: 1699 m<sup>2</sup> Price: 135,920.00 € Updated: Oct 29, 2024

### Location

Country: Croatia

State/Region/Province: Dubrovačko-neretvanska

županija

City: Konavle City area: Mihanići ZIP code: 20213

## Description

Description: ID CODE: DA1000182