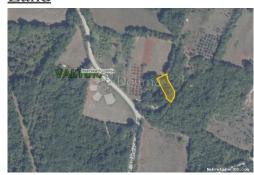

#### Common

Title: "Poljoprivredni raj uz more: 1500 m2 zemljišta u Valturi, Hrvatska!"

Property for: Sale

Land type: Agricultural land

460 m<sup>2</sup> Property area: Price: 10,450.00 € Updated: Oct 29, 2024

#### Location

Country: Croatia

State/Region/Province: Istarska županija

City: Ližnjan City area: Valtura ZIP code: 52204