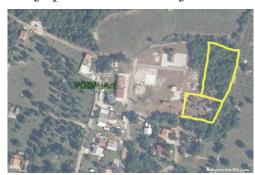

#### Common

Poljoprivredno zemljište u Vodnjanu Title:

Property for: Sale

Land type: Agricultural land

Property area: 2174 m<sup>2</sup> Price: 65,000.00 € Updated: Oct 29, 2024

### Location

Country: Croatia

State/Region/Province: Istarska županija

City: Vodnjan Vodnjan City area: ZIP code: 52215

# Description

Description: For sale is agricultural land in Vodnjan. The land has a total area of 2,174 m2 and

consists of 5 separate plots. Each plot has its own access road. For further

information and to arrange a viewing, please feel free to contact me at: ID CODE: