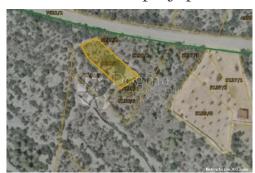

#### Common

Title: MARTINSKA, poljoprivredno zemljište

Property for: Sale

Land type: Agricultural land

Property area: 705 m<sup>2</sup> Price: 21,150.00 € Updated: Oct 29, 2024

# Location

Country: Croatia

State/Region/Province: Šibensko-kninska županija

City: Vodice City area: Srima ZIP code: 22211