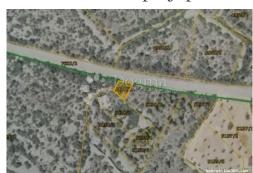

#### Common

Title: MARTINSKA, poljoprivredno zemljište

Property for: Sale

Land type: Agricultural land

Property area: 61 m<sup>2</sup> Price: 1,830.00 € Updated: Oct 29, 2024

# Location

Country: Croatia

State/Region/Province: Šibensko-kninska županija

City: Vodice City area: Srima ZIP code: 22211