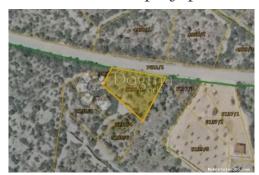

#### Common

Title: MARTINSKA, poljoprivredno zemljište

Property for: Sale

Land type: Building lot Property area: 622 m<sup>2</sup> Price: 18,660.00 € Updated: Oct 29, 2024

# Location

Country: Croatia

State/Region/Province: Šibensko-kninska županija

City: Vodice City area: Srima ZIP code: 22211

## Description

Description: ID CODE: DA1000102