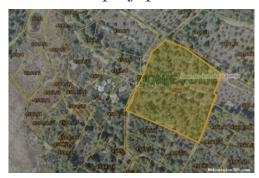

#### Common

Title: ŠIBENIK, poljoprivredno zemljište

Property for: Sale

Land type: Agricultural land

Property area: 6000 m<sup>2</sup> Price: 300,000.00 € Updated: Oct 29, 2024

# Location

Country: Croatia

State/Region/Province: Šibensko-kninska županija

Šibenik - Okolica City: City area: Donje Polje

ZIP code: 22000