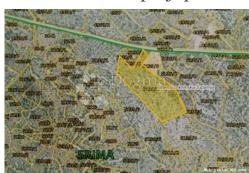

#### Common

Title: MARTINSKA, poljoprivredno zemljište

Property for: Sale

Land type: Agricultural land

Property area: 19653 m<sup>2</sup> Price: 393,060.00 € Updated: Oct 29, 2024

# Location

Country: Croatia

State/Region/Province: Šibensko-kninska županija

City: Vodice City area: Srima ZIP code: 22211

## Description

Description: ID CODE: DA1000099