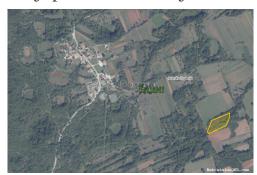

#### Common

Title: Poljoprivredno zemljište

Property for: Sale

Land type: Agricultural land

Property area: 4571 m<sup>2</sup> Price: 38,000.00 € Updated: Oct 29, 2024

### Location

Country: Croatia

State/Region/Province: Istarska županija

City: Barban City area: Šajini ZIP code: 52207

## Description

Description: Šajini is a village located in the municipality of Barban in Istria, Croatia.

> Agricultural land in Šajin is characterized by diversity and fertility, which makes it favorable for various agricultural activities. Most of the agricultural land in Šajin consists of arable land that is used for growing various crops. The soil is usually fertile and rich in nutrients, which provides good conditions for growing crops such as cereals, vegetables, fruits and olives. These areas usually have good soil quality and are suitable for different types of cultivation and sowing. In addition to the rich agricultural area, Šajini are also surrounded by natural beauty and rural landscape. The agricultural land offers picturesque views of olive groves, fields and green pastures, creating a peaceful and natural atmosphere. ID CODE: