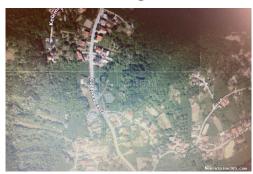

#### Common

Title: Čučerska cesta građevinsko zemljište

Property for: Sale

Land type: Building lot Property area: 1555 m<sup>2</sup> Price: 109,000.00 € Updated: Oct 29, 2024

### Location

Croatia Country: Grad Zagreb State/Region/Province: Gornja Dubrava City:

ZIP code: 10000