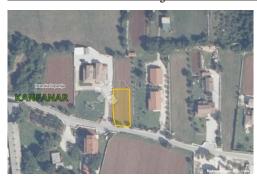

#### Common

Title: Građevinsko zemljište Marići

Property for: Sale

Land type: Building lot Property area: 550 m<sup>2</sup> Price: 78,000.00 € Updated: Oct 29, 2024

# Location

Country: Croatia

State/Region/Province: Istarska županija

Kanfanar City: City area: Marići 52352 ZIP code:

Ownership certificate: yes