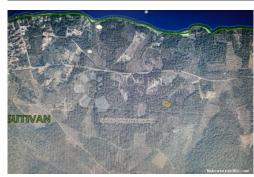

#### Common

Title: POLJOPRIVREDNO ZEMLJIŠTE - SUTIVAN

Property for: Sale

Land type: Agricultural land

Property area: 1035 m<sup>2</sup> Price: 62,100.00 € Updated: Oct 29, 2024

## Location

Country: Croatia

State/Region/Province: Splitsko-dalmatinska županija

City: Sutivan City area: Sutivan ZIP code: 21403