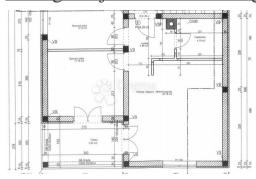

#### Common

Title: Novogradnja Pula u blizini trgovačkog centra

Property for: Sale Property area: 54 m<sup>2</sup> Floor: 1 Bedrooms: 3 1 Bathrooms:

Price: 165,000.00 € Updated: Oct 29, 2024

#### Condition

Built: 2024