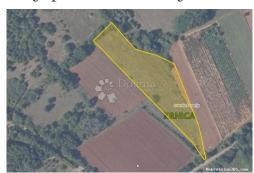

### Common

Title: Poljoprivredno zemljište u Krnici

Property for: Sale

Land type: Agricultural land

Property area: 5620 m<sup>2</sup> Price: 176,500.00 € Updated: Oct 29, 2024

### Location

Country: Croatia

State/Region/Province: Istarska županija

City: Marčana City area: Krnica ZIP code: 52206

# Description

Description: Sale of agricultural land in Krnica - perfect for your farming needs! You have a

> unique opportunity to purchase agricultural land in Krnica. This offer includes one large parcel measuring 5275 m2 and a smaller parcel measuring 363 m2. These two parcels are sold exclusively as a package, giving you a total of 5620 m2 of

agricultural land. The larger parcel has direct access from an asphalt road,

providing convenience and accessibility. Additionally, there is water available near the parcel, and electricity is accessible approximately 100 meters away. For further information and to arrange a viewing, please feel free to contact me. ID CODE: