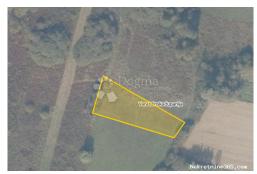

#### Title: Poljoprivredno zemljište Property for: Sale Agricultural land Land type: Property area: 1573 m<sup>2</sup> Price: 5,970.00 € Updated: Oct 29, 2024

## Location

| Country:               | Croatia              |
|------------------------|----------------------|
| State/Region/Province: | Varaždinska županija |
| City:                  | Beretinec            |
| City area:             | Beretinec            |
| ZIP code:              | 42201                |