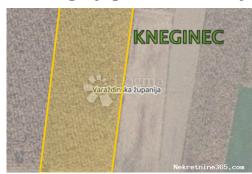

#### Common

Title: Veliko poljoprivredno zemljište

Property for: Sale

Land type: Agricultural land

Property area: 8859 m<sup>2</sup> Price: 44,295.00 € Updated: Oct 29, 2024

## Location

Country: Croatia

Varaždinska županija State/Region/Province: Gornji Kneginec City:

City area: Turčin ZIP code: 42204