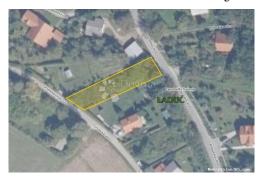

### Laduč, Građevinsko zemljište, 673 m2, Brdovec, Land

#### Common

Title: Laduč, Građevinsko zemljište, 673 m2

Property for: Sale

Land type: Building lot Property area: 673 m<sup>2</sup> Price: 15,000.00 € Updated: Oct 29, 2024

## Location

Country: Croatia

State/Region/Province: Zagrebačka županija

City: Brdovec City area: Donji Laduč

ZIP code: 10291