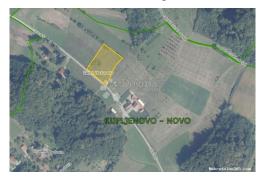

#### Listing details Common

| Title:         | Građevinsko zemljište, 3901 m2, Hruševec Pušćanski, Kupljenovo |
|----------------|----------------------------------------------------------------|
| Property for:  | Sale                                                           |
| Land type:     | Building lot                                                   |
| Property area: | 3901 m <sup>2</sup>                                            |
| Price:         | 120,000.00 €                                                   |
| Updated:       | Oct 29, 2024                                                   |

## Location

| Country:               | Croatia             |
|------------------------|---------------------|
| State/Region/Province: | Zagrebačka županija |
| City:                  | Pušća               |
| City area:             | Hruševec Pušćanski  |
| ZIP code:              | 10294               |