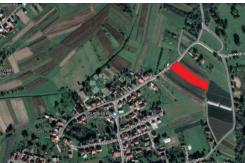

#### Građevinsko zemljište, Orešje, Strmec Samoborski 3806 m2, Sveta Nedelja,

#### Location

| Country:               | Croatia             |
|------------------------|---------------------|
| State/Region/Province: | Zagrebačka županija |
| City:                  | Sveta Nedelja       |
| City area:             | Orešje              |
| ZIP code:              | 10431               |