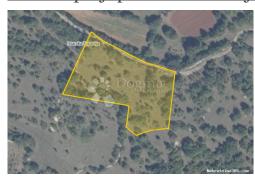

#### Common

Title: Barban poljoprivredno zemljište 4781 m<sup>2</sup>

Property for: Sale

Land type: Agricultural land

Property area: 4781 m<sup>2</sup> Price: 35,000.00 € Updated: Oct 29, 2024

# Location

Croatia Country:

State/Region/Province: Istarska županija

City: Barban City area: Bičići ZIP code: 52207

# Description

Description: ID CODE: IS1508121