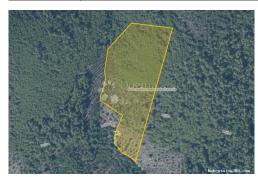

#### Common

Title: BLATO, POLJOPRIVREDNO ZEMLJIŠTE

Property for: Sale

Land type: Agricultural land

Property area: 31700 m<sup>2</sup> Price: 380,400.00 € Updated: Oct 29, 2024

## Location

Country: Croatia

State/Region/Province: Dubrovačko-neretvanska

županija

City: Blato