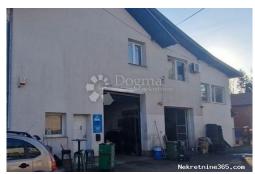

#### Common

Title: ETAŽA POSLOVNIH PROSTORA

Property for: Sale

Office space type: warehouse - workshop

Property area: 348 m<sup>2</sup>

Price: 500,000.00€ Updated: Oct 29, 2024