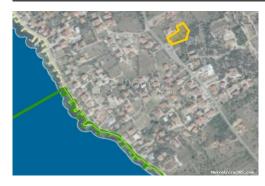

#### Common

BARBAT - GRAĐEVINSKO ZEMLJIŠTE Title:

Oct 29, 2024

Property for: Sale

Land type: Building lot Property area: 502 m<sup>2</sup> Price: 105,000.00 €

# Location

Updated:

Country: Croatia

State/Region/Province: Primorsko-goranska županija

City: Rab

City area: Barbat na Rabu

ZIP code: 51280

# Description

Description: ID CODE: RAB114