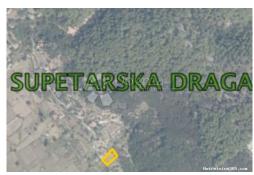

# Location

Country: Croatia State/Region/Province: Primorsko-goranska županija City: Rab City area: Supetarska Draga ZIP code: 51280