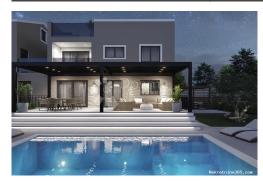

#### Common

Title: Kuća u nizu s bazenom, okolica Poreča

Property for: Sale

House type: in sequence 170 m<sup>2</sup> Property area: Lot Size: 350 m<sup>2</sup>

Number of Floors: 3 4 Bedrooms: Bathrooms: 3

Price: 570,000.00 € Oct 29, 2024 Updated:

# Description

Description: ID CODE: IS1508009