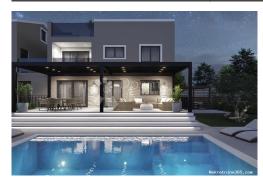

#### Common

Title: Kuća u nizu s bazenom, okolica Poreča

Property for: Sale

House type: in sequence 170 m<sup>2</sup> Property area: 500 m<sup>2</sup> Lot Size:

Number of Floors: 3 4 Bedrooms: Bathrooms: 3

Price: 590,000.00€ Oct 29, 2024 Updated:

#### Location

Country: Croatia

State/Region/Province: Istarska županija

City: Poreč City area: Poreč ZIP code: 52440