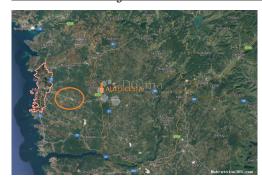

#### Common

Title: Poreč - zemljište idealno za trgovačku djelatnost

Property for: Sale

Land type: Building lot Property area: 13941 m<sup>2</sup> Price: 975,900.00 € Updated: Oct 29, 2024

# Location

Country: Croatia

State/Region/Province: Istarska županija

Poreč City: City area: Žbandaj ZIP code: 52440