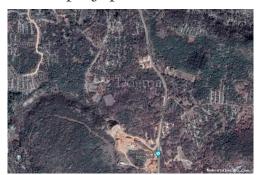

#### Common

Title: Punat, poljoprivredni teren

Property for: Sale

Land type: Agricultural land

Property area: 3528 m<sup>2</sup> Price: 73,000.00 € Updated: Oct 29, 2024

## Location

Country: Croatia

State/Region/Province: Primorsko-goranska županija

City: Punat City area: Punat ZIP code: 51521