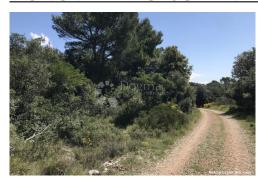

#### Common

KONOVALE POLJOPRIVREDNO ZEMLJIŠTE 5042 m2 Z2 Title:

Property for: Sale

Land type: Agricultural land

Property area: 5042 m<sup>2</sup> Price: 50,442.00 € Updated: Oct 29, 2024

### Location

Country: Croatia

State/Region/Province: Dubrovačko-neretvanska

županija

City: Konavle City area: Čilipi 20213 ZIP code:

## Description

Description: ID CODE: DA325