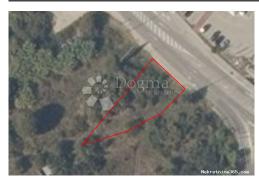

#### Common

ŠIBENIK- ZEMLJIŠTE NA BIOCIMA Title:

Property for: Sale

Land type: Agricultural land

Property area: 532 m<sup>2</sup> Price: 32,000.00 € Updated: Oct 29, 2024

## Location

Country: Croatia

State/Region/Province: Šibensko-kninska županija

Šibenik City: City area: Bioci ZIP code: 22000