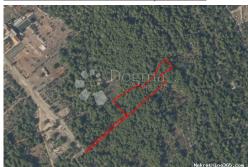

#### Common

Title: DUBRAVA POKRAJ ŠIBENIKA- VELIKO GRAĐEVINSKO ZEMLJIŠTE

Property for: Sale

Land type: Building lot 3774 m<sup>2</sup> Property area: Price: 235,000.00 € Updated: Oct 29, 2024

#### Location

Country: Croatia

Šibensko-kninska županija State/Region/Province:

Šibenik - Okolica City: Dubrava Kod Šibenika City area:

ZIP code: 22000