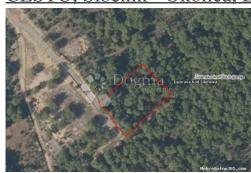

# DUBRAVA POKRAJ ŠIBENIKA- GRAĐEVINSKO ZEMLJIŠTE UZ CESTU, Šibenik - Okolica, Land

Seller Info

Name: Dogma Nekretnine

First Name: Dogma Last Name: Nekretnine

Company Dogma nekretnine d.o.o.

Name:

Service Type: Selling and renting

#### Common

DUBRAVA POKRAJ ŠIBENIKA- GRAĐEVINSKO ZEMLJIŠTE UZ CESTU Title:

Property for: Sale

Land type: Building lot 1876 m<sup>2</sup> Property area: Price: 97,500.00 € Updated: Oct 29, 2024

#### Location

Country: Croatia

Šibensko-kninska županija State/Region/Province:

Šibenik - Okolica City: Dubrava Kod Šibenika City area:

ZIP code: 22000