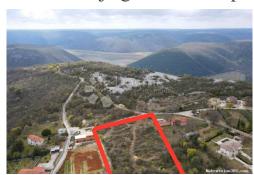

### Common

Title: Kombinacija građevinsko-poljoprivrednog zemljišta!

Property for: Sale

Land type: Building lot Property area: 11584 m<sup>2</sup> Price: 1.00 € Updated: Oct 29, 2024

# Description

Description: Not far from the medieval town of Labin, above the valley of the river Raša, near

> the local road, a combination of construction and agricultural land is for sale. The total area of this practical plot is 11 584m2, of which approximately 3000m2 is construction. On the same, there is the necessary infrastructure (electricity, water). Great opportunity to build a warm family home or for the purpose of tourist rental. Surrounded by untouched nature and greenery. For all additional information and / or sightseeing, contact with confidence licensed real estate agents with many years