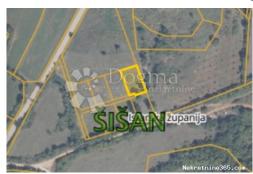

#### Common

Title: VIKEND ZEMLJIŠTE

Property for: Sale

Land type: Agricultural land

Property area: 577 m<sup>2</sup> Price: 18,600.00 € Updated: Oct 29, 2024

### Location

Country: Croatia

State/Region/Province: Istarska županija

Ližnjan City: Šišan City area: ZIP code: 52204