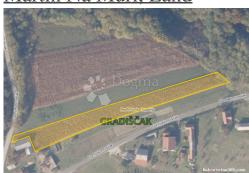

#### Common

POLJOPRIVREDNO ZEMLJIŠTE BLIZU TOPLICA SV.MARTIN Title:

Property for: Sale

Land type: Agricultural land

3574 m<sup>2</sup> Property area: Price: 11,500.00 € Updated: Oct 29, 2024

#### Location

Country: Croatia

State/Region/Province: Međimurska županija City: Sveti Martin Na Muri City area: Gornji Koncovčak

ZIP code: 40313